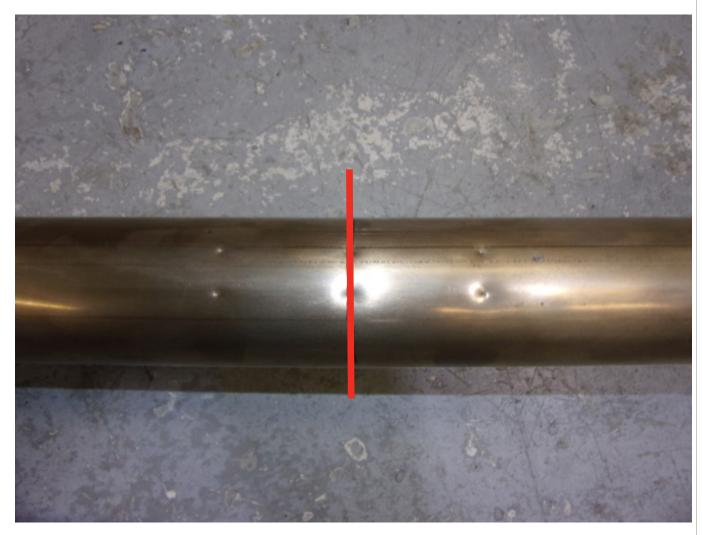

## **Cutting Instructions:**

To make it easier to cut the exhaust we reccomend removing it from the car. Find the 3 pairs of indents and use the middle pair to mark out the cutting line. Cut along the line and de-bur the edges. Re-fit the original GPF and fit the Scorpion GPF-back following the line diagram above. NOTE: If fitting at the same time as our GPF delete you won't need to cut the system.