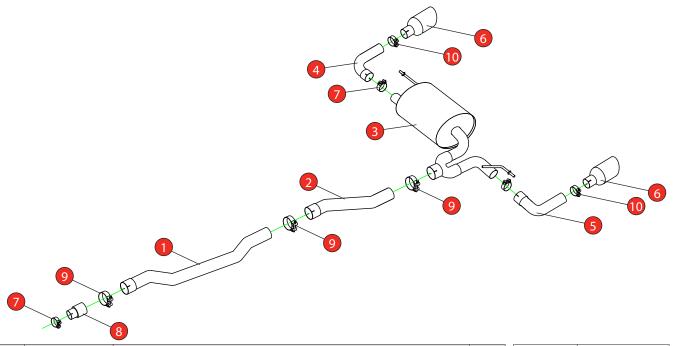

Estimated Fitting Time: 1 Hour 30 Minutes

| NO.    | PART NO.   | DESCRIPTION                     | QTY |  |
|--------|------------|---------------------------------|-----|--|
| 1      | 834BM      | Centre Pipe                     | 1   |  |
| 2      | 835BM      | Link Pipe                       | 1   |  |
| 3      | 836BM      | Rear Silencer                   | 1   |  |
| 4      | 837BM      | R/H Trim Bend                   | 1   |  |
| 5      | 879BM      | L/H Trim Bend                   | 1   |  |
| 6      | Z023.10162 | Ø114mm Carbon Fibre Ascari Trim | 2   |  |
| Fit Ki | Fit Kit    |                                 |     |  |
| 7      | Z016.10070 | 65mm H/D Clamp                  | 3   |  |
| 8      | AD02       | Adaptor                         | 1   |  |
| 9      | Z016.10063 | 72mm H/D Clamp                  | 3   |  |
| 10     | Z016.10064 | 63-68mm Clamp                   | 2   |  |